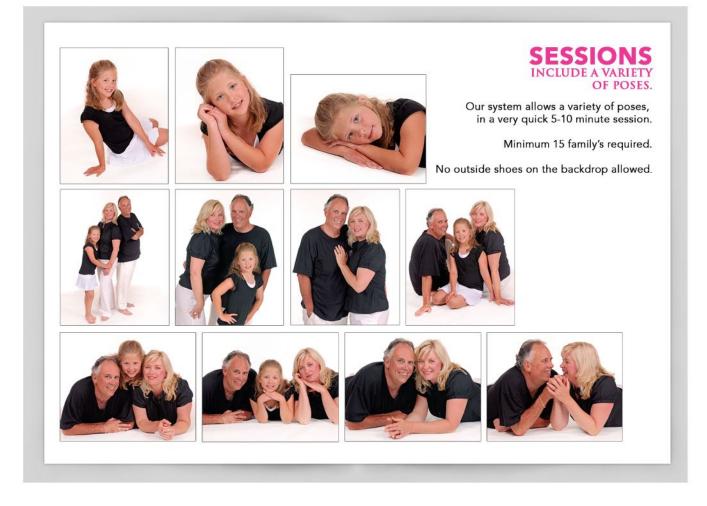

### How many photos will you take?

You can expect 20-30 photos to select from. Why do I need clean shoes? If I don't do I really need to take off my shoes?

With young children getting to their level creates an intimate and loving photo. This means sitting and laying on the floor. To keep your clothes clean we need to keep the floor clean!